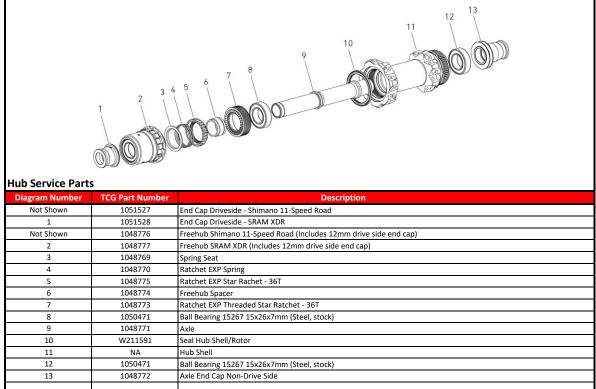

5254755<br>NA<br>NA                          | Description<br>Wheel<br>Hub (OE use only, not available for aftermarket purchase)<br>Rim<br>Drive Side Spokes                   |
| CG Part Number<br>5254753 / 5254755<br>NA<br>NA<br>W1050437              | Description Wheel Hub (OE use only, not available for aftermarket purchase) Rim Drive Side Spokes Non-Drive Side Spokes         |
| TCG Part Number<br>5254753 / 5254755<br>NA<br>NA<br>W1050437<br>W1050441 | Description<br>Wheel<br>Hub (OE use only, not available for aftermarket purchase)<br>Rim<br>Drive Side Spokes                   |
| NA<br>W1050437<br>W1050441<br>W593860                                    | Description Wheel Hub (OE use only, not available for aftermarket purchase) Rim Drive Side Spokes Non-Drive Side Spokes Nipples |



## Wheel Building Information and Specifications

| Wheel Building Information           Hop (mm)           Wobble (mm)           Dish (mm)           Wheel stress level drive side up (degrees of rotation, measured on Bontrager Stressor)           Wheel stress level non-drive side up (degrees of rotation, measured on Bontrager Stressor)           Spoke Tension, Drive Side |
|-----------------------------------------------------------------------------------------------------------------------------------------------------------------------------------------------------------------------------------------------------------------------------------------------------------------------------------|
| Wobble (mm)         Dish (mm)         Wheel stress level drive side up (degrees of rotation, m